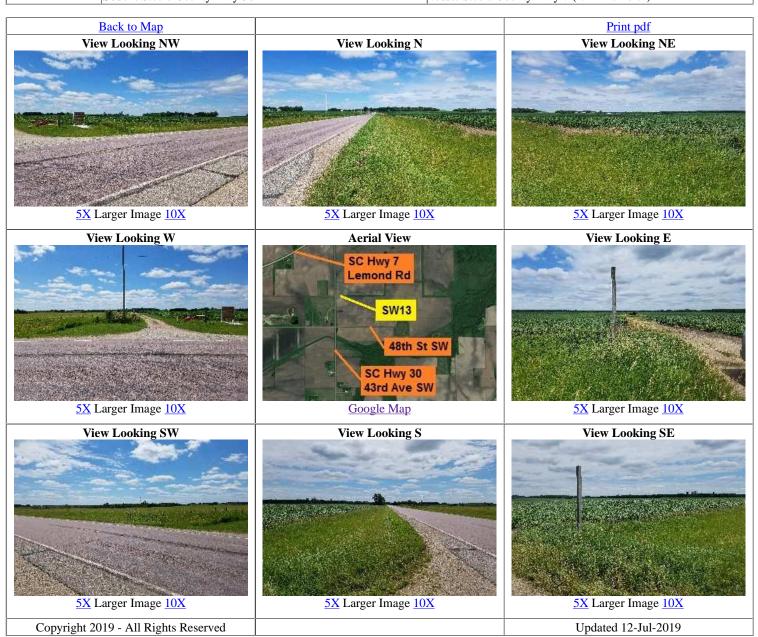

## **Spotter Sweet Spot SW13**

| Location            | Driveway on east side of Steele County Hwy 30 (43rd Ave SW) 3000 feet south of Steele County Hwy 7 (Lemond Road) Across road from entrance to model air field. |                                                                                    |
|---------------------|----------------------------------------------------------------------------------------------------------------------------------------------------------------|------------------------------------------------------------------------------------|
| Additional<br>Notes | Access is wide, well graveled and easy to locate                                                                                                               | 44° 01' 33" N / 93° 17' 08" W<br>44.025931, -93.285692<br>USNG: 15T VJ 77104 74792 |

Exit Routes North: Steele County Hwy 30 East: Steele County Hwy 7 (1/2 mile north)
South: Steele County Hwy 30 West: Steele County Hwy 7 (1/2 mile north)