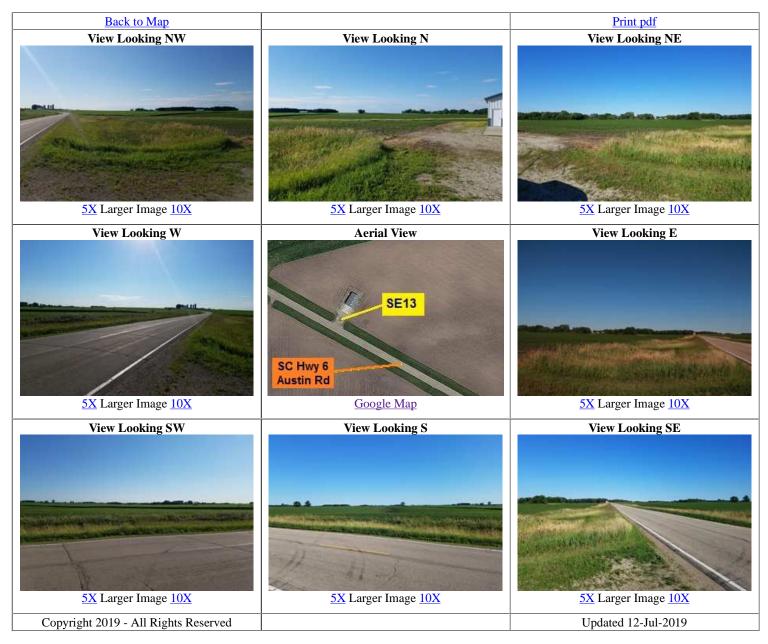

## **Spotter Sweet Spot SE13**

| Location            | Driveway on north side of Steele County 6 (Austin Road)<br>and 1/2 mile NW of SE 54th Ave. |                                                                                      |
|---------------------|--------------------------------------------------------------------------------------------|--------------------------------------------------------------------------------------|
| Additional<br>Notes | Driveway is wide and very well graveled.<br>Easy to turn around.                           | 44° 00' 44'' N / 93° 08' 06'' W<br>44.012236, -93.135271<br>USNG: 15T VJ 89156 73240 |
|                     |                                                                                            | I                                                                                    |

| Exit Routes | North: US Hwy 218 (1 mile west) | East: Steele County Hwy 6 |
|-------------|---------------------------------|---------------------------|
|             | South: US Hwy 218 (1 mile west) | West: Steele County Hwy 6 |