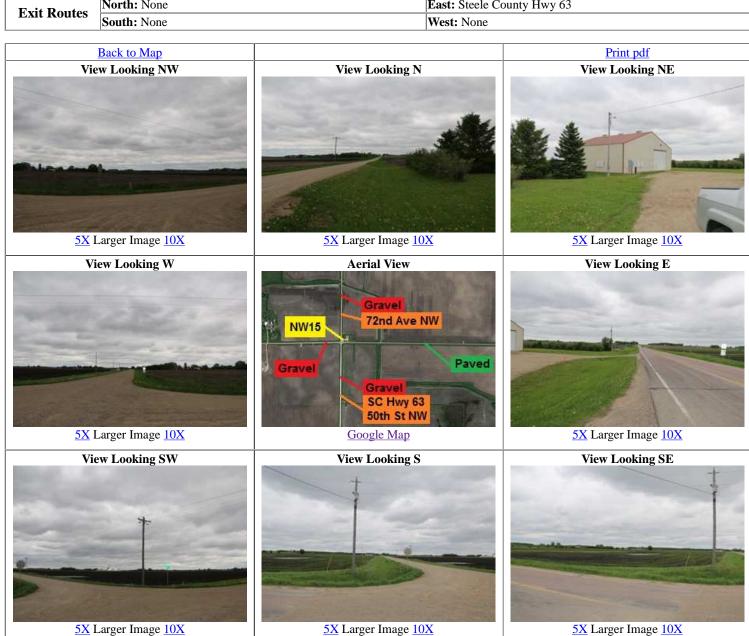

## **Spotter Sweet Spot NW15**

| Location            | U driveway at Deerfield Town Hall.  NE corner of 72nd Ave NW and Steele County Hwy 63 (50th St NW).  Recommend west exit which faces southwest |                                                                                     |
|---------------------|------------------------------------------------------------------------------------------------------------------------------------------------|-------------------------------------------------------------------------------------|
| Additional<br>Notes | Driveway is well graveled.<br>Nearby shelter at Town Hall.<br>CAUTION ONE EXIT ROUTE                                                           | 44° 08' 46" N / 93° 20' 48" W<br>44.146180 / -93.346746<br>USNG: 15T VJ 72268 88167 |

North: None East: Steele County Hwy 63 **Exit Routes** South: None West: None