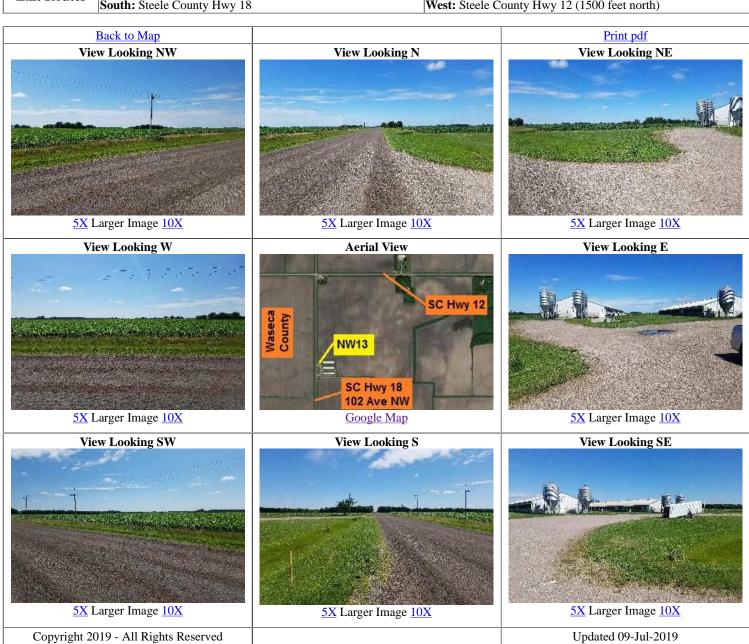

## **Spotter Sweet Spot NW13**

| Location            | Driveway on East side of Steele County Hwy 18 (NW 102nd Ave) 1500 feet south of Monks Corner (Steele County Hwy 12). Recommend north driveway exit of hog confinement. |                                                                                     |
|---------------------|------------------------------------------------------------------------------------------------------------------------------------------------------------------------|-------------------------------------------------------------------------------------|
| Additional<br>Notes |                                                                                                                                                                        | 44° 09' 42" N / 93° 24' 23" W<br>44.161834 / -93.406435<br>USNG: 15T VJ 67503 89927 |

| <b>Exit Routes</b> | North: Steele County Hwy 18 | East: Steele County Hwy 12 (1500 feet north) |
|--------------------|-----------------------------|----------------------------------------------|
|                    | South: Steele County Hwy 18 | West: Steele County Hwy 12 (1500 feet north) |