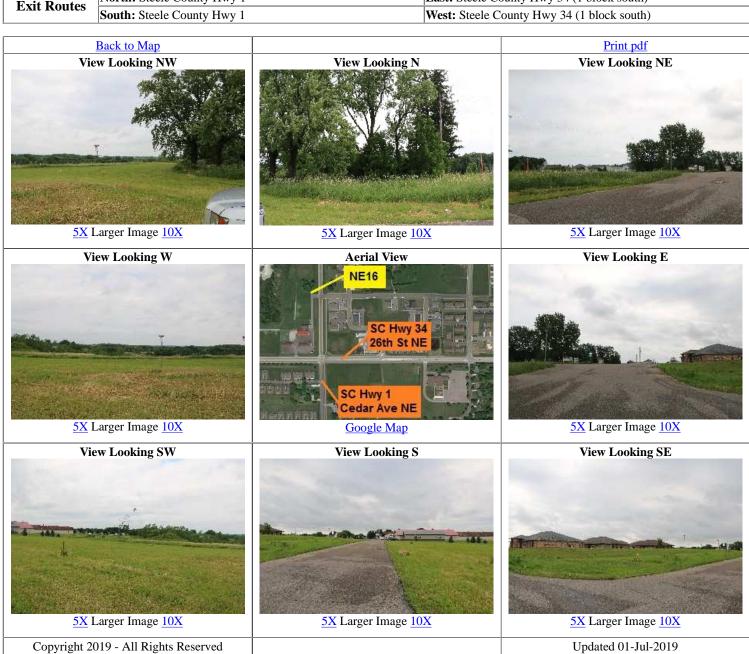

## **Spotter Sweet Spot NE16**

| Location            | 28th St. NE and west of Steele County 1 (Cedar Ave N) North Entrance to Firehouse Coffee (extension of 28th St NE) |                                                                                     |
|---------------------|--------------------------------------------------------------------------------------------------------------------|-------------------------------------------------------------------------------------|
| Additional<br>Notes | Paved road. Trees to north.                                                                                        | 44° 06' 42" N / 93° 13' 38" W<br>44.111670 / -93.227187<br>USNG: 15T VJ 81819 84300 |

| <b>Exit Routes</b> | North: Steele County Hwy 1        | East: Steele County Hwy 34 (1 block south) |
|--------------------|-----------------------------------|--------------------------------------------|
|                    | <b>South:</b> Steele County Hwy 1 | West: Steele County Hwy 34 (1 block south) |